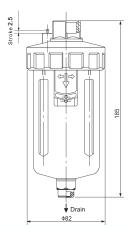

## AD402 Series Auto Drain

This product often applies to automatically remove the seeper at the lower places of piping, refrigerated air dryer, oil water separator, gasometer and the bottom of various air filters. It can be installed in the places inconvenient for manual discharge of sewage, such high, low and narrow places, especially there is large consumption of air or frequent water drains. It can prevent the compressed air being re-polluted by condensing to water resulting from neglect of manual drain.

### Specifications

Dimensions

| Model                         | AD402-02          | AD402-03 | AD402-04 |
|-------------------------------|-------------------|----------|----------|
| Proof pressure                | 1.5MPa            |          |          |
| Operating pressure            | 0.15MPa ~ 1.00MPa |          |          |
| Ambient and fluid temperature | 5 ~ 60℃           |          |          |
| Port size                     | G1/4"             | G3/8 "   | G1/2"    |
| Drain port size               | G1/8"             |          |          |
| Drain status                  | Normal open type  |          |          |
| Fluid                         | Compressed air    |          |          |